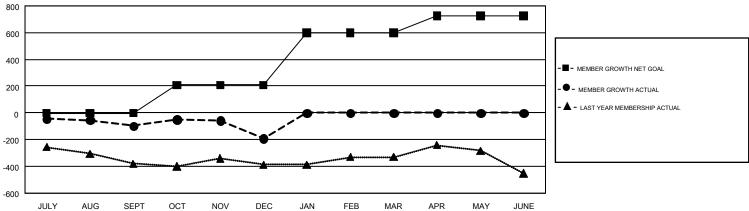

## GMT Constitutional Area 2, Group B

GMT: CHRIS LEWIS

REPORT DOES NOT INCLUDE CLUBS IN UNDISTRICTED AREAS.

| Clubs                 |               |           |               | Members               |                           |                         |                                                    |  |
|-----------------------|---------------|-----------|---------------|-----------------------|---------------------------|-------------------------|----------------------------------------------------|--|
| RESULTS FOR 2018-2019 |               |           |               | RESULTS FOR 2018-2019 |                           |                         |                                                    |  |
| QUARTER               | NEW CLUB GOAL | NEW CLUBS | DROPPED CLUBS | QUARTER               | MEMBER GROWTH NET<br>GOAL | MEMBER GROWTH<br>ACTUAL | DROPPED<br>MEMBERS ACTUAL<br>(including transfers) |  |
| JULY/AUG/SEPT         | 5             | 4         | 2             | JULY/AUG/SEPT         | -2                        | 365                     | 405                                                |  |
| OCT/NOV/DEC           | 5             | 1         | 3             | OCT/NOV/DEC           | 210                       | 584                     | 622                                                |  |
| JAN/FEB/MAR           | 9             | 0         | 0             | JAN/FEB/MAR           | 392                       | 0                       | 0                                                  |  |
| APR/MAY/JUNE          | 3             | 0         | 0             | APR/MAY/JUNE          | 125                       | 0                       | 0                                                  |  |