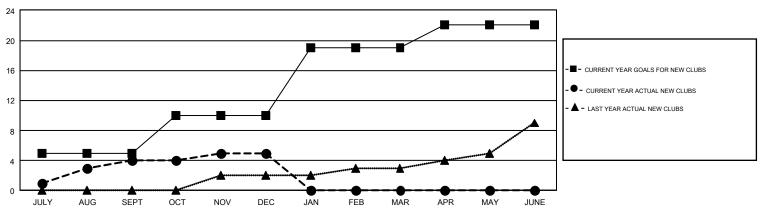

## GMT Constitutional Area 2, Group B

GMT: CHRIS LEWIS

REPORT DOES NOT INCLUDE CLUBS IN UNDISTRICTED AREAS.

| Clubs                 |               |           |               | Members               |                           |                         |                                                    |  |
|-----------------------|---------------|-----------|---------------|-----------------------|---------------------------|-------------------------|----------------------------------------------------|--|
| RESULTS FOR 2018-2019 |               |           |               | RESULTS FOR 2018-2019 |                           |                         |                                                    |  |
| QUARTER               | NEW CLUB GOAL | NEW CLUBS | DROPPED CLUBS | QUARTER               | MEMBER GROWTH NET<br>GOAL | MEMBER GROWTH<br>ACTUAL | DROPPED<br>MEMBERS ACTUAL<br>(including transfers) |  |
| JULY/AUG/SEPT         | 5             | 4         | 2             | JULY/AUG/SEPT         | -2                        | 365                     | 405                                                |  |
| OCT/NOV/DEC           | 5             | 1         | 3             | OCT/NOV/DEC           | 210                       | 584                     | 622                                                |  |
| JAN/FEB/MAR           | 9             | 0         | 0             | JAN/FEB/MAR           | 392                       | 0                       | 0                                                  |  |
| APR/MAY/JUNE          | 3             | 0         | 0             | APR/MAY/JUNE          | 125                       | 0                       | 0                                                  |  |